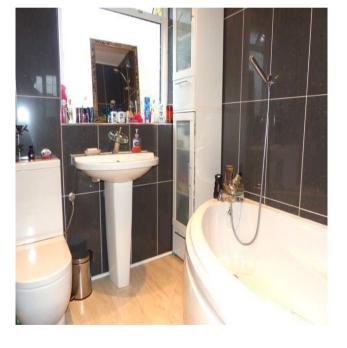

Bedroom One 12' 2" x 9' 8" (3.71m x 2.94m)

Bedroom Two 12' 11" x 10' 5" x 9'9"m (3.93m x 3.17m x 2.97m)

Bedroom Three 23' 0" x 12' 0" x 7'1 x 5'8 (7.01m x 3.65m x 2.15m x 1.72m)

Bathroom 6' 7" x 6' 7" (2.01m x 2.01m)