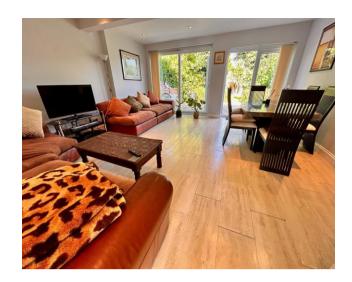

# £385,950 3 1 2 2

This well proportioned much extended traditional style semi detached property is superbly located for the nearby shops, amenities and public transport links at New Oscott with excellent links beyond. The accommodation itself comprises an entrance hall with superb lounge, seperate dining room and breakfast kitchen off. To the first floor there are three well proportioned bedrooms and a contemporary bathroom. Outside the home is set behind a block paved driveway with a mature established garden to the rear.

## Property Specification

WELL PRESENTED EXTENDED TRADITIONAL SEMI-DETACHED HOME SUPERBLY PROPORTIONED LOUNGE WITH SLIDING DOORS TO REAR SEPARATE DINING ROOM MODERN FITTED DINING KITCHEN

Porch

**Entrance Hall** 

Dining Room 11' 10" x 9' 7" x 9'6" (3.60m x 2.92m x 2.89m)

Lounge 18' 5" x 16' 9" x 14'6" x 12'9" (5.61m x 5.10m x 4.42m x 3.88m)

Kitchen/Diner 14' 6" x 5' 8" x 15'3" x 7'8" (4.42m x 1.73m x 4.64m x 1.72m)