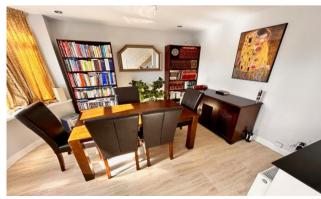

Dining Room 11' 10" x 9' 7" x 9'6" (3.60m x 2.92m x 2.89m)

Lounge 18' 5" x 16' 9" x 14'6" x 12'9" (5.61m x 5.10m x 4.42m x 3.88m)

Kitchen/Diner 14' 6" x 5' 8" x 15'3" x 7'8" (4.42m x 1.73m x 4.64m x 1.72m)