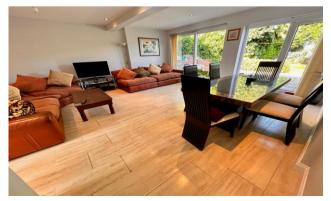

# £385,950 3 1 2 2

This well proportioned much extended traditional style semi detached property is superbly located for the nearby shops, amenities and public transport links at New Oscott with excellent links beyond. The accommodation itself comprises an entrance hall with superb lounge, seperate dining room and breakfast kitchen off. To the first floor there are three well proportioned bedrooms and a contemporary bathroom. Outside the home is set behind a block paved driveway with a mature established garden to the rear.

## Property Specification

WELL PRESENTED EXTENDED TRADITIONAL SEMI-DETACHED HOME SUPERBLY PROPORTIONED LOUNGE WITH SLIDING DOORS TO REAR SEPARATE DINING ROOM MODERN FITTED DINING KITCHEN

Porch

**Entrance Hall** 

Dining Room 11' 10" x 9' 7" x 9'6" (3.60m x 2.92m x 2.89m)

Lounge 18' 5" x 16' 9" x 14'6" x 12'9" (5.61m x 5.10m x 4.42m x 3.88m)

Kitchen/Diner 14' 6" x 5' 8" x 15'3" x 7'8" (4.42m x 1.73m x 4.64m x 1.72m)