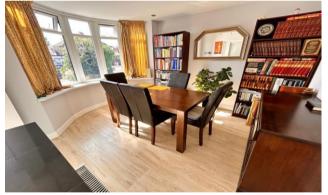

# £385,950 3 1 2 2

This well proportioned much extended traditional style semi detached property is superbly located for the nearby shops, amenities and public transport links at New Oscott with excellent links beyond. The accommodation itself comprises an entrance hall with superb lounge, seperate dining room and breakfast kitchen off. To the first floor there are three well proportioned bedrooms and a contemporary bathroom. Outside the home is set behind a block paved driveway with a mature established garden to the rear.

## Property Specification

WELL PRESENTED EXTENDED TRADITIONAL SEMI-DETACHED HOME SUPERBLY PROPORTIONED LOUNGE WITH SLIDING DOORS TO REAR SEPARATE DINING ROOM MODERN FITTED DINING KITCHEN

Porch

**Entrance Hall** 

Dining Room 11' 10" x 9' 7" x 9'6" (3.60m x 2.92m x 2.89m)

Lounge 18' 5" x 16' 9" x 14'6" x 12'9" (5.61m x 5.10m x 4.42m x 3.88m)

Kitchen/Diner 14' 6" x 5' 8" x 15'3" x 7'8" (4.42m x 1.73m x 4.64m x 1.72m)