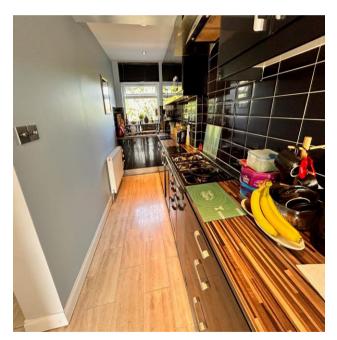

## Property Specification

WELL PRESENTED EXTENDED TRADITIONAL SEMI-DETACHED HOME SUPERBLY PROPORTIONED LOUNGE WITH SLIDING DOORS TO REAR SEPARATE DINING ROOM MODERN FITTED DINING KITCHEN

Porch

**Entrance Hall** 

Dining Room 11' 10" x 9' 7" x 9'6" (3.60m x 2.92m x 2.89m)

Lounge 18' 5" x 16' 9" x 14'6" x 12'9" (5.61m x 5.10m x 4.42m x 3.88m)

Kitchen/Diner 14' 6" x 5' 8" x 15'3" x 7'8" (4.42m x 1.73m x 4.64m x 1.72m)