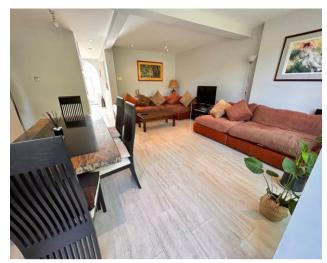

# £385,950 3 1 2 2

This well proportioned much extended traditional style semi detached property is superbly located for the nearby shops, amenities and public transport links at New Oscott with excellent links beyond. The accommodation itself comprises an entrance hall with superb lounge, seperate dining room and breakfast kitchen off. To the first floor there are three well proportioned bedrooms and a contemporary bathroom. Outside the home is set behind a block paved driveway with a mature established garden to the rear.

## Property Specification

WELL PRESENTED EXTENDED TRADITIONAL SEMI-DETACHED HOME SUPERBLY PROPORTIONED LOUNGE WITH SLIDING DOORS TO REAR SEPARATE DINING ROOM MODERN FITTED DINING KITCHEN

Porch

**Entrance Hall** 

Dining Room 11' 10" x 9' 7" x 9'6" (3.60m x 2.92m x 2.89m)

Lounge 18' 5" x 16' 9" x 14'6" x 12'9" (5.61m x 5.10m x 4.42m x 3.88m)

Kitchen/Diner 14' 6" x 5' 8" x 15'3" x 7'8" (4.42m x 1.73m x 4.64m x 1.72m)